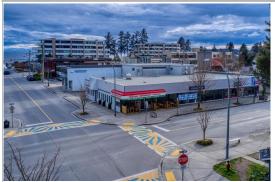

Here is your opportunity to acquire this tenanted commercial building and warehouse located at the busy corner of Cowrie Street and Inlet Road in downtown Sechelt. First time on the market this offering is ideal for investors or developers looking to secure a property with exceptional current and future use potential. Improved on a large 12,078 SF lot, the property's large 122' frontage and C-2 zoning allow for a variety of mixed-use including office, retail, multi-family, and light industrial use space. The two buildings total 11,708 SF. Well-established businesses and long-term tenants occupy the retail storefronts totalling 7,868 SF. The warehouse is vacant and prime for redevelopment for a total of 3,840 SF. (see link for a 3D tour of the warehouse space). Floor plans available.